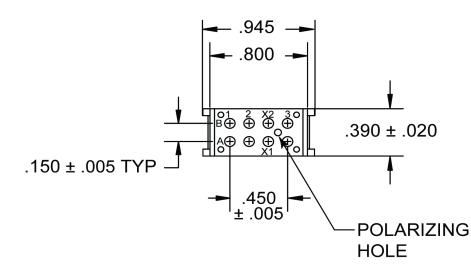

## SOCKET TRACK DRAWING

#### **GENERAL CHARACTERISTICS**

| 1. Supplied with No. 20 contacts and No. 20 crimp. |                      |
|----------------------------------------------------|----------------------|
| 2. Standard tolerances                             | .xx ±.03; xxx ± .010 |
| 3. Weight                                          | .016 lbs. max        |
| 4. Operating temperature                           | -70° C to +125° C    |
| 5. Used in conjunction with                        | MT-3000-003          |