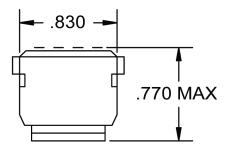

## SOCKET TRACK DRAWING

#### **GENERAL CHARACTERISTICS**

| 1. Supplied with No. 20 contacts and No. 20 crimp. |                      |
|----------------------------------------------------|----------------------|
| 2. Standard tolerances                             | .xx ±.03; xxx ± .010 |
| 3. Weight                                          | .016 lbs. max        |
| 4. Operating temperature                           | -70° C to +125° C    |
| 5. Used in conjunction with                        | MT-3000-003          |