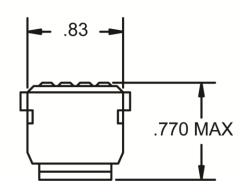

## SOCKET TRACK DRAWING

### **GENERAL CHARACTERISTICS**

| 1. Supplied with No. 20 contacts and No. 20 crimp. |                      |  |
|----------------------------------------------------|----------------------|--|
| 2. Standard tolerances                             | .xx ±.01; xxx ± .005 |  |
| 3. Weight                                          | .031 lbs. max        |  |
| 4. Operating temperature                           | -70° C to +125° C    |  |
| 5. Used in conjunction with                        | MT-3000-003          |  |