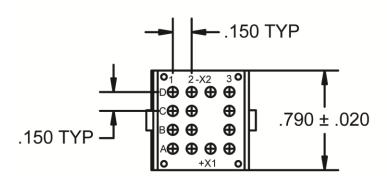

## SOCKET TRACK DRAWING

### **GENERAL CHARACTERISTICS**

| 1. Supplied with No. 20 contacts and No. 20 crimp. |                      |  |
|----------------------------------------------------|----------------------|--|
| 2. Standard tolerances                             | .xx ±.01; xxx ± .005 |  |
| 3. Weight                                          | .031 lbs. max        |  |
| 4. Operating temperature                           | -70° C to +125° C    |  |
| 5. Used in conjunction with                        | MT-3000-003          |  |