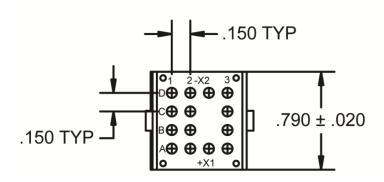

## SOCKET TRACK DRAWING

### **GENERAL CHARACTERISTICS**

| 1. Supplied with No. 20 contacts and No. 20 crimp. |                      |
|----------------------------------------------------|----------------------|
| 2. Standard tolerances                             | .xx ±.01; xxx ± .005 |
| 3. Weight                                          | .031 lbs. max        |
| 4. Operating temperature                           | -70° C to +125° C    |
| 5. Used in conjunction with                        | MT-3000-003          |