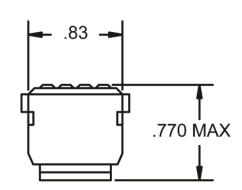

## SOCKET TRACK DRAWING

### **GENERAL CHARACTERISTICS**

| 1. Supplied with No. 20 contacts and No. 20 crimp. |                      |
|----------------------------------------------------|----------------------|
| 2. Standard tolerances                             | .xx ±.01; xxx ± .005 |
| 3. Weight                                          | .031 lbs. max        |
| 4. Operating temperature                           | -70° C to +125° C    |
| 5. Used in conjunction with                        | MT-3000-003          |