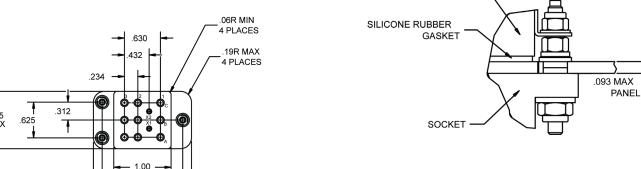

# SO-1057-8912 **RELAY SOCKET 25 AMP**



Basic socket series designation for:

Series KC

Designed to the standards and requirements of:

MIL-DTL-12883/48

#### HARDWARE MOUNTING

RELAY

MOUNTING DETAIL 3 PLACES

## SOCKET DRAWING





### MOUNTING DIMENSIONS SUGGESTED MOUNTING **HOLE LAYOUT**





## **GENERAL CHARACTERISTICS**

| 1. Supplied with mounting hardware No. 12 contacts, No. 12 crimp for power terminals; No. 16 contacts, No. 16 crimp for coil terminals. |                      |
|-----------------------------------------------------------------------------------------------------------------------------------------|----------------------|
| 2. Standard tolerances                                                                                                                  | .xx ±.01; xxx ± .005 |
| 3. Weight                                                                                                                               | .112 lbs. max        |
| 4. Temperature range