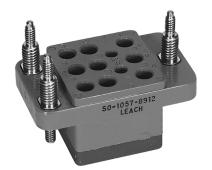

# SO-1057-8912 **RELAY SOCKET 25 AMP**

Basic socket series designation for:

Series KC

Designed to the standards and requirements of:

MIL-DTL-12883/48