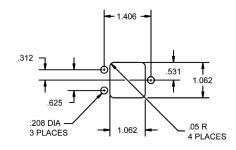

# SO-1057-8912 **RELAY SOCKET 25 AMP**



Basic socket series designation for:

Series KC

Designed to the standards and requirements of:

MIL-DTL-12883/48

#### HARDWARE MOUNTING

RELAY

MOUNTING DETAIL 3 PLACES

## SOCKET DRAWING





### MOUNTING DIMENSIONS SUGGESTED MOUNTING **HOLE LAYOUT**





## **GENERAL CHARACTERISTICS**

| 1. Supplied with mounting hardware No. 12 contacts, No. 12 crimp for power terminals; No. 16 contacts, No. 16 crimp for coil terminals. |                      |
|-----------------------------------------------------------------------------------------------------------------------------------------|----------------------|
| 2. Standard tolerances                                                                                                                  | .xx ±.01; xxx ± .005 |
| 3. Weight                                                                                                                               | .112 lbs. max        |
| 4. Temperature range