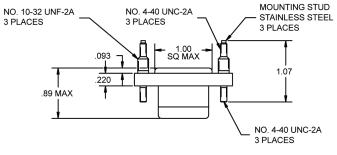

# SO-1057-8912 **RELAY SOCKET 25 AMP**



Basic socket series designation for:

Series KC

Designed to the standards and requirements of:

MIL-DTL-12883/48

#### HARDWARE MOUNTING

RELAY

MOUNTING DETAIL 3 PLACES

## SOCKET DRAWING





### MOUNTING DIMENSIONS SUGGESTED MOUNTING **HOLE LAYOUT**





## **GENERAL CHARACTERISTICS**

| 1. Supplied with mounting hardware No. 12 contacts, No. 12 crimp for power terminals; No. 16 contacts, No. 16 crimp for coil terminals. |                      |
|-----------------------------------------------------------------------------------------------------------------------------------------|----------------------|
| 2. Standard tolerances                                                                                                                  | .xx ±.01; xxx ± .005 |
| 3. Weight                                                                                                                               | .112 lbs. max        |
| 4. Temperature range