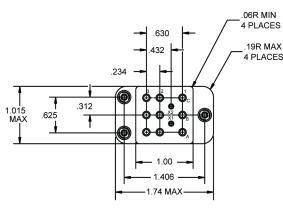

# SO-1057-8912 **RELAY SOCKET 25 AMP**



Basic socket series designation for:

Series KC

Designed to the standards and requirements of:

MIL-DTL-12883/48

#### HARDWARE MOUNTING

RELAY

MOUNTING DETAIL 3 PLACES

## SOCKET DRAWING





### MOUNTING DIMENSIONS SUGGESTED MOUNTING **HOLE LAYOUT**





## **GENERAL CHARACTERISTICS**

| 1. Supplied with mounting hardware No. 12 contacts, No. 12 crimp for power terminals; No. 16 contacts, No. 16 crimp for coil terminals. |                      |
|-----------------------------------------------------------------------------------------------------------------------------------------|----------------------|
| 2. Standard tolerances                                                                                                                  | .xx ±.01; xxx ± .005 |
| 3. Weight                                                                                                                               | .112 lbs. max        |
| 4. Temperature range