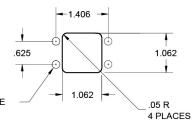

## MOUNTING DIMENSIONS SUGGESTED MOUNTING HOLE LAYOUT

BOTTOM MOUNT-CLEARANCE HOLE FOR .192 SCREW TOP MOUNT-CLEARANCE HOLE FOR .112 SCREW