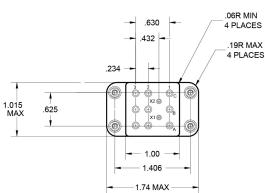

### MOUNTING DETAIL 4 PLACES

SOCKET DRAWING

## MOUNTING DIMENSIONS SUGGESTED MOUNTING HOLE LAYOUT

BOTTOM MOUNT-CLEARANCE HOLE FOR .192 SCREW TOP MOUNT-CLEARANCE HOLE FOR .112 SCREW