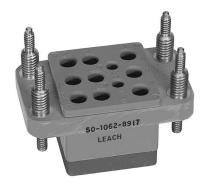

# SO-1062-8917 RELAY SOCKET

RELAY SOCKET 25 AMP

Basic socket series designation for:

Series KCA

Designed to the standards and requirements of:

MIL-S-12883

NO. 4-40 UNC-2A

4 PLACES