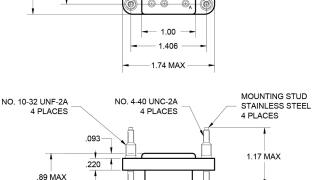

## HARDWARE MOUNTING

### MOUNTING DETAIL 4 PLACES

SOCKET DRAWING

# SO-1062-8917 RELAY SOCKET

RELAY SOCKET 25 AMP

Basic socket series designation for:

Series KCA

Designed to the standards and requirements of:

MIL-S-12883

NO. 4-40 UNC-2A

4 PLACES