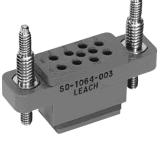

## SOCKET DRAWING



#### HARDWARE MOUNTING **MOUNTING DETAIL 2 PLACES**

## XL SERIES

Designed to the standards and requirements of:

Basic socket series designation for:

MIL-DTL-12883/45

# RELAY GASKET .093 MAX PANEL

#### MOUNTING DIMENSIONS



STD. TOL. +.005

#### 1. Supplied with mounting hardware and (6) No. 20 contacts, No. 20 crimp for power terminals; (4) No. 22 contacts, No. 22 crimp for coil terminals.

| 2. Standard tolerances | .xx ±.01; xxx ± .005 |
|------------------------|----------------------|
| 3. Weight              | .030 lbs. max        |
| 4. Temperature range   | -70° C to +125° C    |

#### (714) 736-7598 • leachcorp.com • LINA.CustomerService@LeachCorp.com



.450

**GENERAL CHARACTERISTICS** 



# LEACH®

## SO-1064-003 **RELAY SOCKET** 5 AMP