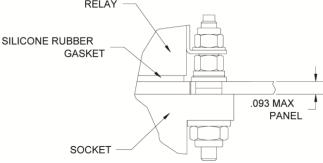

## SOCKET DRAWING



#### HARDWARE MOUNTING **MOUNTING DETAIL 2 PLACES**

## XL SERIES

Designed to the standards and requirements of:

Basic socket series designation for:

MIL-DTL-12883/45

# RELAY GASKET .093 MAX PANEL

#### MOUNTING DIMENSIONS



STD. TOL. +.005

#### 1. Supplied with mounting hardware and (6) No. 20 contacts, No. 20 crimp for power terminals; (4) No. 22 contacts, No. 22 crimp for coil terminals.

| 2. Standard tolerances | .xx ±.01; xxx ± .005 |
|------------------------|----------------------|
| 3. Weight              | .030 lbs. max        |
| 4. Temperature range   | -70° C to +125° C    |

#### (714) 736-7598 • leachcorp.com • LINA.CustomerService@LeachCorp.com



.450

**GENERAL CHARACTERISTICS** 



# LEACH®

## SO-1064-003 **RELAY SOCKET** 5 AMP