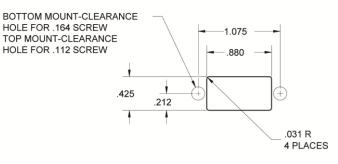

## SOCKET DRAWING



#### HARDWARE MOUNTING **MOUNTING DETAIL 2 PLACES**

## XL SERIES

Designed to the standards and requirements of:

Basic socket series designation for:

MIL-DTL-12883/45

# RELAY GASKET .093 MAX PANEL

#### MOUNTING DIMENSIONS



STD. TOL. +.005

#### 1. Supplied with mounting hardware and (6) No. 20 contacts, No. 20 crimp for power terminals; (4) No. 22 contacts, No. 22 crimp for coil terminals.

| 2. Standard tolerances | .xx ±.01; xxx ± .005 |
|------------------------|----------------------|
| 3. Weight              | .030 lbs. max        |
| 4. Temperature range   | -70° C to +125° C    |

#### (714) 736-7598 • leachcorp.com • LINA.CustomerService@LeachCorp.com



.450

**GENERAL CHARACTERISTICS** 



# LEACH®

## SO-1064-003 **RELAY SOCKET** 5 AMP