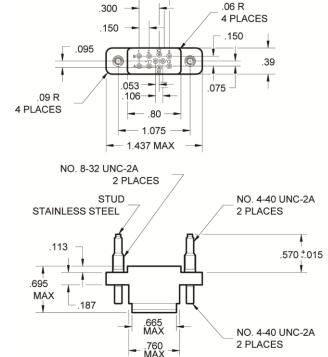

## SOCKET DRAWING

#### HARDWARE MOUNTING **MOUNTING DETAIL 2 PLACES**

#### 1. Supplied with mounting hardware and (6) No. 20 contacts, No. 20 crimp for power terminals; (4) No. 22 contacts, No. 22 crimp for coil terminals.

| 2. Standard tolerances | .xx ±.01; xxx ± .005 |
|------------------------|----------------------|
| 3. Weight              | .030 lbs. max        |
| 4. Temperature range   | -70° C to +125° C    |