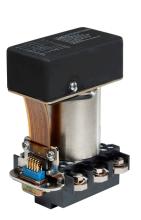

## **BUSBAR-MOUNTED CONTACTORS**

Optimer 18

Leach busbar-mount contactors are compact, lightweight and simple to install. Designed for high reliability applications, the WB, ZB and HB lines are significant additions to the component lines currently available to the aerospace and power switching markets. To learn more, please contact one of our sales representatives Leachcorp.com/contact

## Features

- Dust-sealed design
- Weigh 1.2 to 2 lbs
- Meets Mil-PRF-6106 environmental requirements for mechanical shock, vibration and temperature fluctuations
- Engineered for "quick change" installation and configured to be mounted in any direction