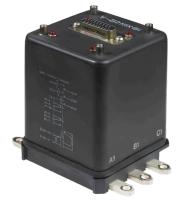

## **BUSBAR-MOUNTED CONTACTORS**

Optimer 18

Leach busbar-mount contactors are compact, lightweight and simple to install. Designed for high reliability applications, the WB, ZB and HB lines are significant additions to the component lines currently available to the aerospace and power switching markets. To learn more, please contact one of our sales representatives Leachcorp.com/contact

## Features

- Dust-sealed design
- Weigh 1.2 to 2 lbs
- Meets Mil-PRF-6106 environmental requirements for mechanical shock, vibration and temperature fluctuations
- Engineered for "quick change" installation and configured to be mounted in any direction

The HB series has been engineered with ground fault protection to ensure fast isolation within milliseconds in case of a fault.

6900 Orangethorpe Avenue Buena Park, CA 90620 (714) 736-7598 www.leachcorp.com