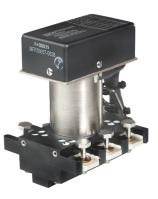

## **BUSBAR-MOUNTED CONTACTORS**

Optimer 18

Leach busbar-mount contactors are compact, lightweight and simple to install. Designed for high reliability applications, the WB, ZB and HB lines are significant additions to the component lines currently available to the aerospace and power switching markets. To learn more, please contact one of our sales representatives Leachcorp.com/contact

## Features

- Dust-sealed design
- Weigh 1.2 to 2 lbs
- Meets Mil-PRF-6106 environmental requirements for mechanical shock, vibration and temperature fluctuations
- Engineered for "quick change" installation and configured to be mounted in any direction