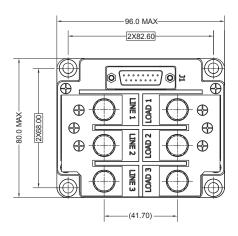

## **Features**

Rating: 28VDC, 150 AmpsTypical Operate Time: 5 ms

Full Load Voltage Drop: 300 mV

Operating temperature: -40°C to +71°C

• Vibration: 13.3 g (10 - 2000 Hz)

• Shock: 6 g

Acceleration: 6.75 gWeight max: 500 grams