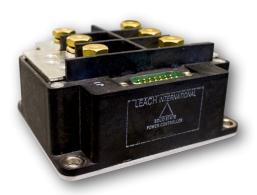

## LEACH® INTERNATIONAL CORPORATION

## SOLID STATE POWER CONTROLLER

Oscille 18

Our SSPC offers electrical power switching, protection, and status reporting with a current rating of up to 150 Amps. It performs supervisory and diagnostic functions via discrete signal, and react to fault conditions such as overload and short circuit. It can act autonomously or interface with the electrical system to provide remotecontrolled circuit breaker functionality and real-time network feedback. Contact us for more information: www.leachcorp.com

## **Features**

Rating: 28VDC, 150 AmpsTypical Operate Time: 5 ms

Full Load Voltage Drop: 300 mV

Operating temperature: -40°C to +71°C

• Vibration: 13.3 g (10 - 2000 Hz)

• Shock: 6 g

Acceleration: 6.75 gWeight max: 500 grams