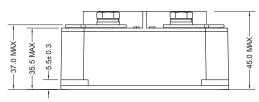

## **Features**

Rating: 28VDC, 150 AmpsTypical Operate Time: 5 ms

Full Load Voltage Drop: 300 mV

Operating temperature: -40°C to +71°C

• Vibration: 13.3 g (10 - 2000 Hz)

• Shock: 6 g

Acceleration: 6.75 gWeight max: 500 grams