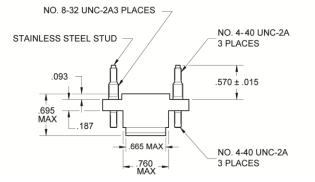

# **LEACH<sup>®</sup>**

## SO-1065-003 **RELAY SOCKET 10 AMP**



Basic socket series designation for: Series YCL

Designed to the standards and requirements of: MIL-DTL-12883/46

#### HARDWARE MOUNTING MOUNTING DETAIL 3 PLACES







## MOUNTING DIMENSIONS





### **GENERAL CHARACTERISTICS**

| 1. Supplied with mounting hardware No. 16 contacts, and No. 16 crimp for power terminals; No. 20 contacts, No. 20 crimp for coil terminals. |                      |
|---------------------------------------------------------------------------------------------------------------------------------------------|----------------------|
| 2. Standard tolerances                                                                                                                      | .xx ±.01; xxx ± .005 |
| 3. Weight                                                                                                                                   | .055 lbs. max        |
| 4. Operating temperature