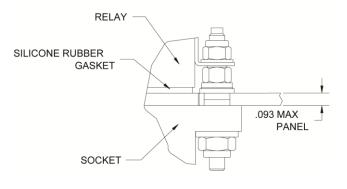

# **LEACH<sup>®</sup>**

## SO-1065-003 **RELAY SOCKET 10 AMP**



Basic socket series designation for: Series YCL

Designed to the standards and requirements of: MIL-DTL-12883/46

#### HARDWARE MOUNTING MOUNTING DETAIL 3 PLACES







## MOUNTING DIMENSIONS





### **GENERAL CHARACTERISTICS**

| 1. Supplied with mounting hardware No. 16 contacts, and No. 16 crimp for power terminals; No. 20 contacts, No. 20 crimp for coil terminals. |                      |
|---------------------------------------------------------------------------------------------------------------------------------------------|----------------------|
| 2. Standard tolerances                                                                                                                      | .xx ±.01; xxx ± .005 |
| 3. Weight                                                                                                                                   | .055 lbs. max        |
| 4. Operating temperature