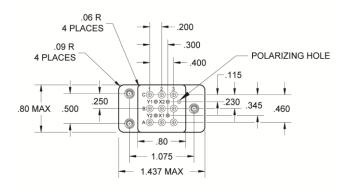

# **LEACH<sup>®</sup>**

## SO-1065-003 **RELAY SOCKET 10 AMP**



Basic socket series designation for: Series YCL

Designed to the standards and requirements of: MIL-DTL-12883/46

#### HARDWARE MOUNTING MOUNTING DETAIL 3 PLACES







## MOUNTING DIMENSIONS





### **GENERAL CHARACTERISTICS**

| 1. Supplied with mounting hardware No. 16 contacts, and No. 16 crimp for power terminals; No. 20 contacts, No. 20 crimp for coil terminals. |                      |
|---------------------------------------------------------------------------------------------------------------------------------------------|----------------------|
| 2. Standard tolerances                                                                                                                      | .xx ±.01; xxx ± .005 |
| 3. Weight                                                                                                                                   | .055 lbs. max        |
| 4. Operating temperature