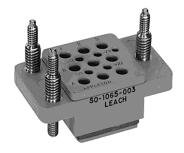

## SO-1065-003 **RELAY SOCKET 10 AMP**

Basic socket series designation for: Series YCL

Designed to the standards and requirements of: MIL-DTL-12883/46