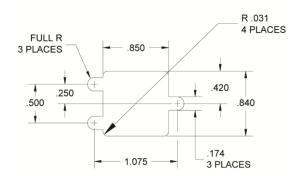

# **LEACH<sup>®</sup>**

## SO-1065-003 **RELAY SOCKET 10 AMP**



Basic socket series designation for: Series YCL

Designed to the standards and requirements of: MIL-DTL-12883/46

#### HARDWARE MOUNTING MOUNTING DETAIL 3 PLACES







## MOUNTING DIMENSIONS





### **GENERAL CHARACTERISTICS**

| 1. Supplied with mounting hardware No. 16 contacts, and No. 16 crimp for power terminals; No. 20 contacts, No. 20 crimp for coil terminals. |                      |
|---------------------------------------------------------------------------------------------------------------------------------------------|----------------------|
| 2. Standard tolerances                                                                                                                      | .xx ±.01; xxx ± .005 |
| 3. Weight                                                                                                                                   | .055 lbs. max        |
| 4. Operating temperature