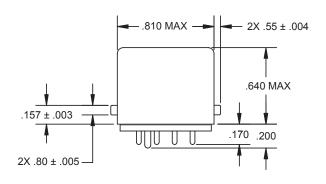

## **Features**

- Light weight
- Can be mounted with a socket
- Designed in relay package
- Operating Temperature up to 150°C
- Reverse Stand-off Voltage 42 Volts
- Test Current 50mA
- Steady State Power Dissipation 8.0 Watts
- Peak Pulse Power Dissipation 30,000 Watts