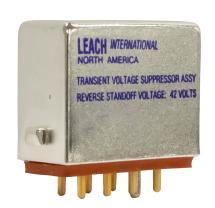

## **LEACH TRANSIENT SUPPRESSOR**

Osimu 1

Protect your electrical equipment from power surges and voltage spikes with Leach's 30kW TVS. For use on 28 Vdc electrical systems. To find out more, please contact one of our sales representatives www.leachcorp.com

## **Features**

- Light weight
- Can be mounted with a socket
- Designed in relay package
- Operating Temperature up to 150°C
- Reverse Stand-off Voltage 42 Volts
- Test Current 50mA
- Steady State Power Dissipation 8.0 Watts
- Peak Pulse Power Dissipation 30,000 Watts