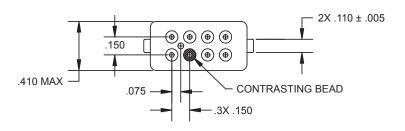

## **Features**

- Light weight
- Can be mounted with a socket
- Designed in relay package
- Operating Temperature up to 150°C
- Reverse Stand-off Voltage 42 Volts
- Test Current 50mA
- Steady State Power Dissipation 8.0 Watts
- Peak Pulse Power Dissipation 30,000 Watts